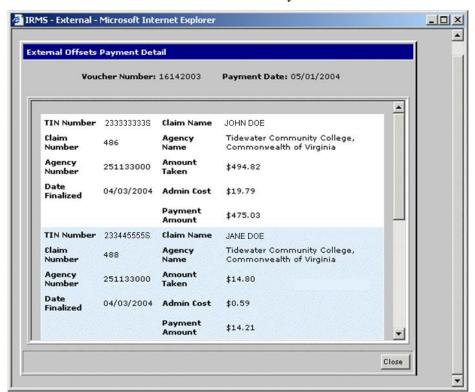

## **External Offset Payment Detail Window**

The illustration below is the External Offsets Payment Detail window

#### **External Offset Payment Detail Fields**

The table below lists the fields in the Debtor Profile window and provides a brief description of each.

| Field          | Field Type          | Description                                           |
|----------------|---------------------|-------------------------------------------------------|
| Tin Number     | System<br>Generated | Debtor's external ID - SSN or FEIN.                   |
| Claim Name     | System<br>Generated | The name of the Debtor identified by the SSN or FEIN. |
| Claim Number   | System<br>Generated | Number assigned by Tax.                               |
| Agency Name    | System<br>Generated | Name of Agency receiving the payment.                 |
| Agency Number  | System<br>Generated | Unique number assigned to the agency.                 |
| Amount Taken   | System<br>Generated | Finalized Amount                                      |
| Date Finalized | System<br>Generated | Date resources were applied to the claim.             |