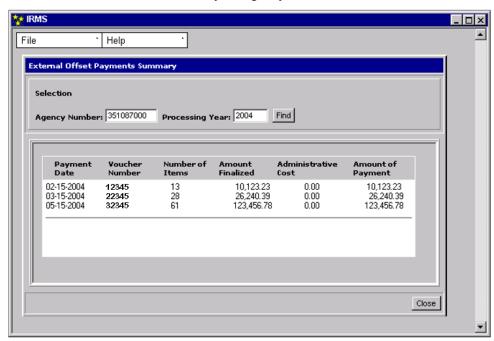

#### **External Offset Payments Summary Window**

The illustration below is the External Offset Payment Summary window.

# **External Offset Payments Summary Fields**

The table below lists the fields in the External Offset Payment Summary window and provides a brief description of each.

| Field               | Field Type          | Description                                                                         |
|---------------------|---------------------|-------------------------------------------------------------------------------------|
| Agency Number       | Required            | The number of the agency for which the information is requested.                    |
| Processing Year     | Required            | The year for which the information is requested.                                    |
| Payment Date        | System<br>Generated | The date the payment was made to the agency.                                        |
| Voucher Number      | System<br>Generated | The number of the voucher sent to the agency.                                       |
| Number of Items.    | System<br>Generated | There may be multiple claims paid in one voucher.                                   |
| Amount Finalized    | System<br>Generated | The amount to be applied to the claim.                                              |
| Administrative Cost | System<br>Generated | The amount of any processing or other fees. This is only applicable for localities. |
| Amount of Payment   | System<br>Generated | The Amount Finalized minus any Administrative costs.                                |