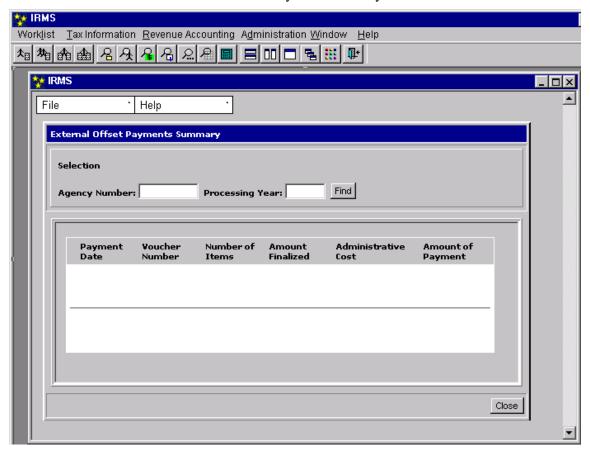

#### **External Offset Payments Summary Window**

The illustration below is the External Offset Payment Summary window.

# **External Offset Payments Summary Fields**

The table below lists the fields in the External Offset Payment Summary window and provides a brief description of each.

| Field               | Field Type          | Description                                                                         |
|---------------------|---------------------|-------------------------------------------------------------------------------------|
| Agency Number       | Required            | The number of the agency for which the information is requested.                    |
| Processing Year     | Required            | The year for which the information is requested.                                    |
| Payment Date        | System<br>Generated | The date the payment was made to the agency.                                        |
| Voucher Number      | System<br>Generated | The number of the voucher sent to the agency.                                       |
| Number of Items.    | System<br>Generated | There may be multiple claims paid in one voucher.                                   |
| Amount Finalized    | System<br>Generated | The amount to be applied to the claim.                                              |
| Administrative Cost | System<br>Generated | The amount of any processing or other fees. This is only applicable for localities. |
| Amount of Payment   | System<br>Generated | The Amount Finalized minus any Administrative costs.                                |

Note: The window is not populated with any data until a specific Set-Off agency is identified. The first section of this window is where you enter the information about your agency, so that the payment information can be displayed in the second section.