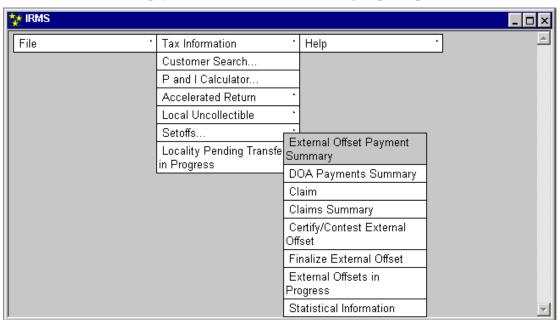

## **Viewing External Offset Payments**

To view External Offset payment information, the following steps are performed:

**Step 1:** From the IRMS Main window, select: <u>Tax Information: Setoffs: External Offset Payment Summary</u>. The External Offset Payment Summary window is displayed.