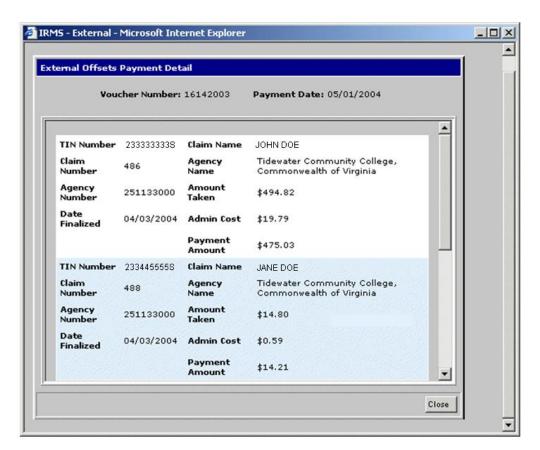

## **External Offset Payment Detail Window**

The illustration below is the External Offsets Payment Detail window

#### **External Offset Payment Detail Fields**

The table below lists the fields in the Debtor Profile window and provides a brief description of each.

| Field          | Field Type          | Description                                           |
|----------------|---------------------|-------------------------------------------------------|
| Tin Number     | System<br>Generated | Debtor's external ID - SSN or FEIN.                   |
| Claim Name     | System<br>Generated | The name of the Debtor identified by the SSN or FEIN. |
| Claim Number   | System<br>Generated | Number assigned by Tax.                               |
| Agency Name    | System<br>Generated | Name of Agency receiving the payment.                 |
| Agency Number  | System<br>Generated | Unique number assigned to the agency.                 |
| Amount Taken   | System<br>Generated | Finalized Amount                                      |
| Date Finalized | System<br>Generated | Date resources were applied to the claim.             |